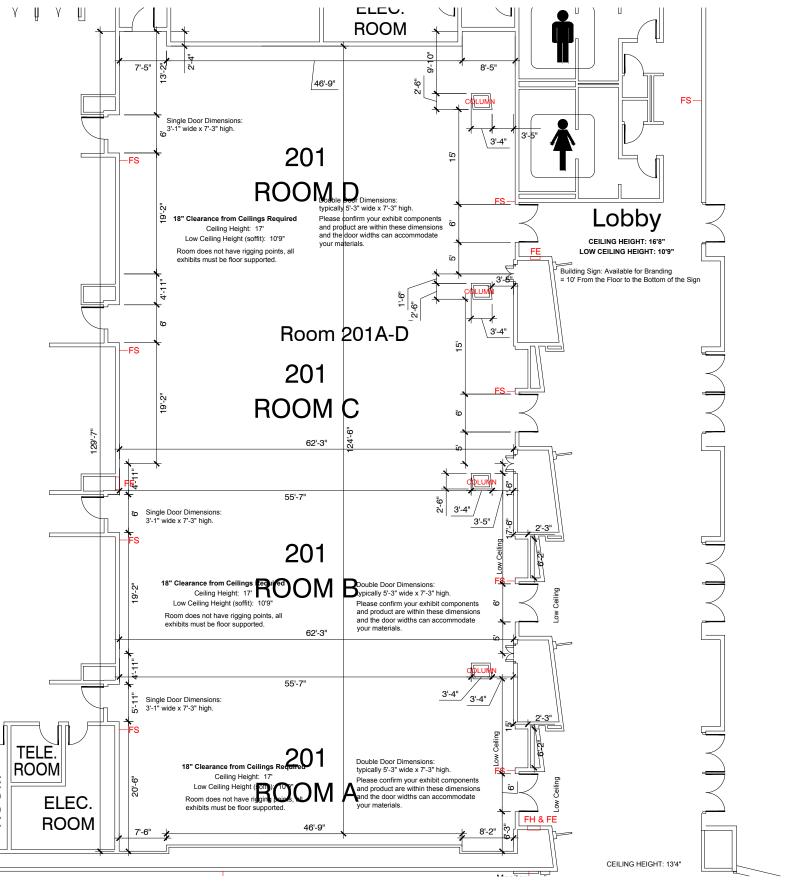

Disclaimer: Every effort has been made to ensure the accuracy of all information contained on this floor plan. However, no warranties, either expressed or implied, are made with respect to this floor plan. If the location of building columns, utilities or architectural components of the facility is a consideration in the construction or usage of an exhibit, it is the sole responsibility of the exhibitor to physically inspect the facility to verify all dimensions and locations.

FS = Fire Strobes are located at 6'6" from the floor unless noted otherwise (4"x8") - DO NOT BLOCK ES = Exit Signs are located at 9'7" from the floor unless noted otherwise - DO NOT BLOCK FE = Fire Extinguisher Cabinet - DO NO BLOCK

FH = Fire Hose Cabinet - DO NOT BLOCK