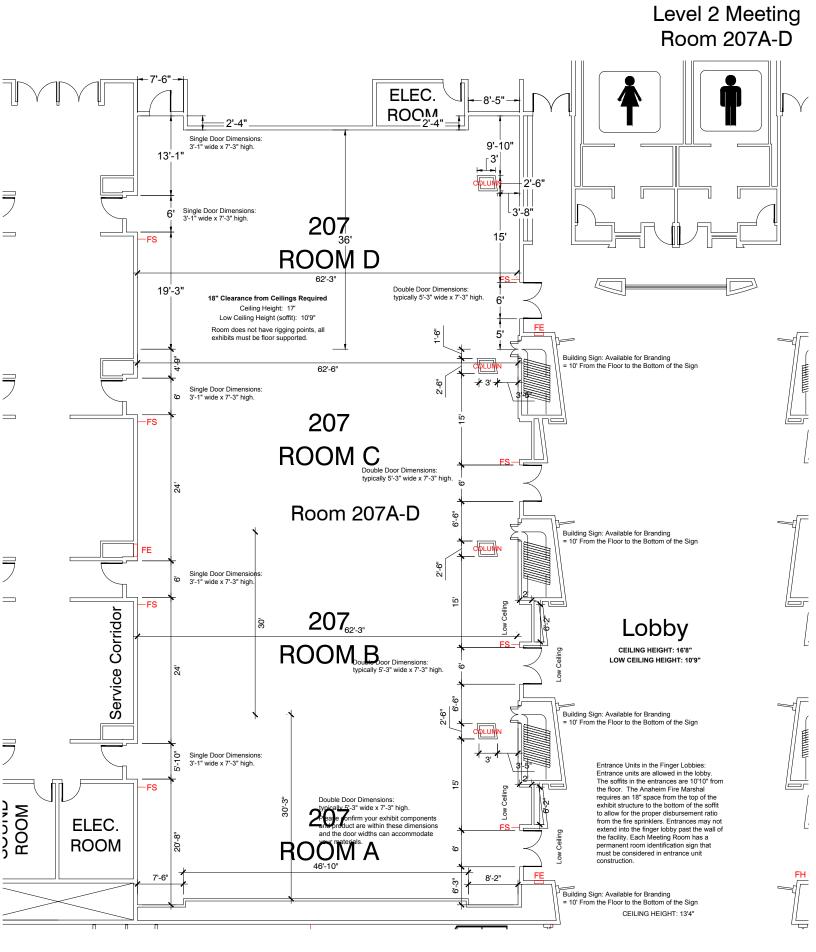

Disclaimer: Every effort has been made to ensure the accuracy of all information contained on this floor plan. However, no warranties, either expressed or implied, are made with respect to this floor plan. If the location of building columns, utilities or architectural components of the facility is a consideration in the construction or usage of an exhibit, it is the sole responsibility of the exhibitor to physically inspect the facility to verify all dimensions and locations.

FS = Fire Strobes are located at 6'6' from the floor unless noted otherwise (4'x8') - DO NOT BLOCK ES = Exit Signs are located at 9'7' from the floor unless noted otherwise - DO NOT BLOCK FE = Fire Extinguisher Cabinet - DO NO BLOCK FH = Fire Hose Cabinet - DO NOT BLOCK