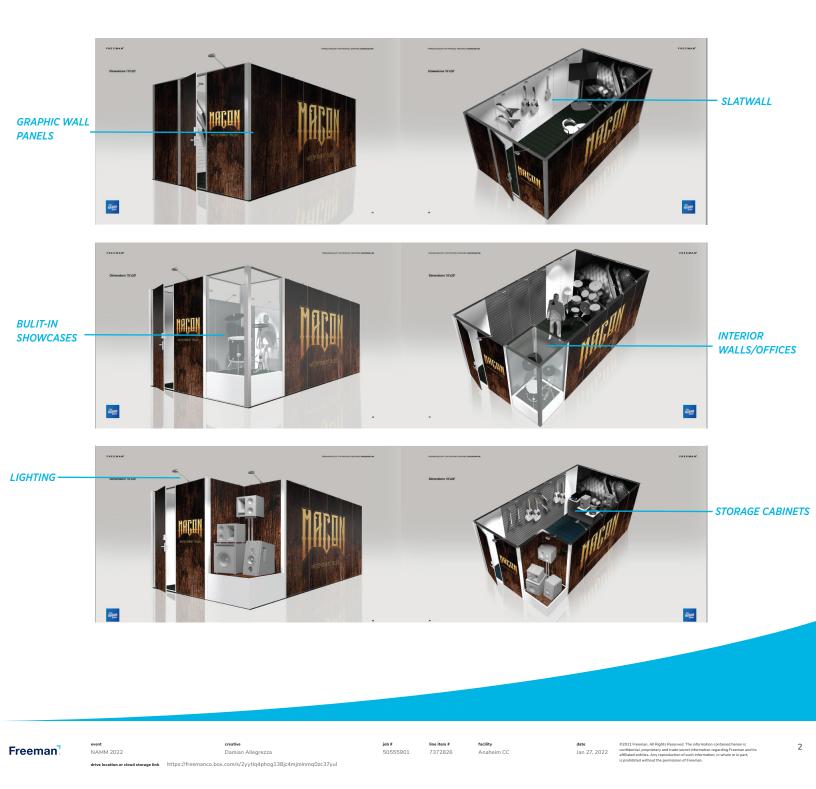

## **S**Customization **S**Opportunities

Create a unique environment to best display your product and emphasize your messaging while at The NAMM Show. Collaborate with a Freeman Consultant to incorporate optional Customization Opportunities to appoint your Exhibit Floor Meeting Room to meet your NAMM Show Objectives.

## **S**Customization **S**Opportunities

Customization opportunities are available to enhance your Meeting Room to maximize your product and messaging goals. In collaboration with your Freeman Representative, incorporate the Customization Opportunities to create the optimum environment.

Fabric Graphics – Interior or Exterior walls – \$28.00 PSF. Fabric graphics may span multiple panels and once produced, you may keep them and reuse them yearly at The NAMM Show. Consider wrapping your Meeting Room with Graphics to stand out.

PVC Insert panel graphics – interior or exterior walls – 8' tall x 1 meter wide \$504.00 each

One Meter shelf - \$85.00 each

White Slatwall Insert Panels – 8' tall x 1 Meter wide \$165.00

Slat Wall Waterfall Brackets - \$65.00 each

LED Light Fixture (additional power may be required) - \$125.00

Additional white wall panels - \$354.00 each

Locking door - \$354.00

Clear or Smoked acrylic panels - \$504.00 each

1 Meter x 1 Meter Corner Unit Showcase – Quoted Upon Request