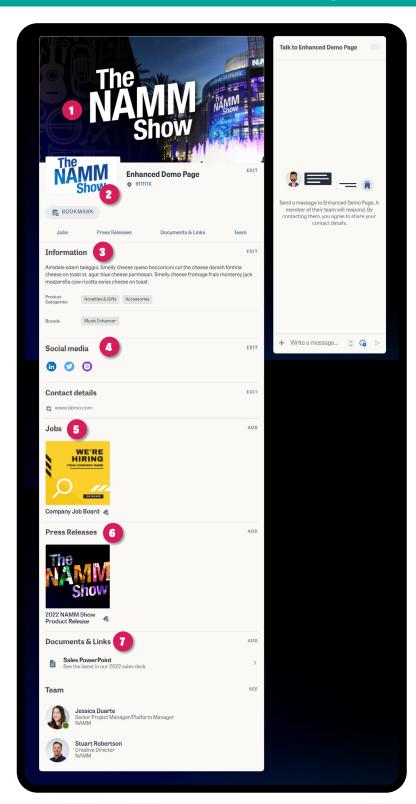

## **Brand Page Specs - Enhanced**

- Image Header
  - · Sits at top of page
  - For image, we recommend using a 1200x675px (16:9 ratio) image, no larger than 1MB
- 2 Logo
  - Rectangular image (2:1 ratio), size of 400x200px and no larger than 1MB
- Information
  - No character limit, hyperlink, bold or italic accepted
- Social Media & Contact Details
  - URLs to pages, profiles
  - Phone, email, address
- 5 Jobs & Internships
  - Name: Character limit, 255
  - Description: Character limit, 2000
  - Image(s): Squared image (1:1 ratio), size of at least 400x400px and no larger than 500KB
  - Upload up to 20 images per item
  - Additional Job Info: Category, URL, contact email, application deadline
- 6 Press Releases
  - Name: Character limit, 255
  - Description: Character limit, 2000
  - Image(s): Squared image (1:1 ratio), size of at least 400x400px and no larger than 500KB
  - Upload up to 20 images per item
  - Additional Press Release Info: URL and PR contact information
- Documents & Links
  - · No limit of documents added
  - Paste a link or import a file (pdf, doc, docx, ppt, pptx, png, or jpg), no larger than 30MB
  - Title: Character limit, 80
  - Document or Link Description: Character limit, 160